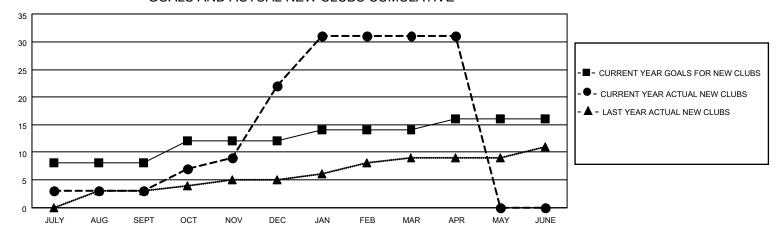

## GOALS AND ACTUAL NEW CLUBS CUMULATIVE

## MONTHLY MEMBERSHIP PROGRESS REPORT

LOCATION INDIA District 324A6 Results as of: 4/30/2021

| Clubs         |               |             |               | Members               |                        |                         |                                                    |  |
|---------------|---------------|-------------|---------------|-----------------------|------------------------|-------------------------|----------------------------------------------------|--|
|               | RESULTS FOR   | R 2020-2021 |               | RESULTS FOR 2020-2021 |                        |                         |                                                    |  |
| QUARTER       | NEW CLUB GOAL | NEW CLUBS   | DROPPED CLUBS | QUARTER MEMI          | BER GROWTH NET<br>GOAL | MEMBER GROWTH<br>ACTUAL | DROPPED<br>MEMBERS ACTUAL<br>(including transfers) |  |
| JULY/AUG/SEPT | 8             | 3           | 0             | JULY/AUG/SEPT         | 50                     | 513                     | 81                                                 |  |
| OCT/NOV/DEC   | 4             | 19          | 0             | OCT/NOV/DEC           | 25                     | 768                     | 400                                                |  |
| JAN/FEB/MAR   | 2             | 9           | 32            | JAN/FEB/MAR           | 25                     | 441                     | 750                                                |  |
| APR/MAY/JUNE  | 2             | 0           | 0             | APR/MAY/JUNE          | 25                     | 162                     | 49                                                 |  |