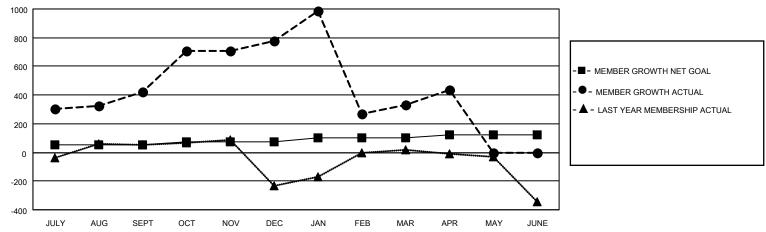

## GOALS AND ACTUAL MEMBERS CUMULATIVE

| DROPPED CLUBS: 32 |       | 136 CLUBS OF 178 ADDED 1 OR MORE<br>NEW MEMBERS | GENDER DISTRIBUTION  MALE 3,649 (68.07%) |                 |        |
|-------------------|-------|-------------------------------------------------|------------------------------------------|-----------------|--------|
| DROPPED MEMBERS   |       |                                                 | FEMALE                                   | 1,712 (31.93%)  |        |
| DECEASED          | 12    | CLICK HERE FOR CUMULATIVE                       | TOTAL FAMILY UNIT MEMBERS                |                 | 3,456  |
| CLUB CANCELLED    | 720   | MEMBERSHIP DATA                                 |                                          | ) DAY(NO 1141 F | 2.102  |
| OTHER 548         |       |                                                 | FAMILY MEMBERS PAYING HALF DUES          |                 | ۷, ۱۷۷ |
| TOTAL             | 1,280 |                                                 | 10000                                    |                 |        |

## MONTHLY MEMBERSHIP PROGRESS REPORT

LOCATION INDIA District 324A6 Results as of: 4/30/2021

| Clubs         |               |             |               | Members               |                        |                         |                                                    |  |
|---------------|---------------|-------------|---------------|-----------------------|------------------------|-------------------------|----------------------------------------------------|--|
|               | RESULTS FOR   | R 2020-2021 |               | RESULTS FOR 2020-2021 |                        |                         |                                                    |  |
| QUARTER       | NEW CLUB GOAL | NEW CLUBS   | DROPPED CLUBS | QUARTER MEMI          | BER GROWTH NET<br>GOAL | MEMBER GROWTH<br>ACTUAL | DROPPED<br>MEMBERS ACTUAL<br>(including transfers) |  |
| JULY/AUG/SEPT | 8             | 3           | 0             | JULY/AUG/SEPT         | 50                     | 513                     | 81                                                 |  |
| OCT/NOV/DEC   | 4             | 19          | 0             | OCT/NOV/DEC           | 25                     | 768                     | 400                                                |  |
| JAN/FEB/MAR   | 2             | 9           | 32            | JAN/FEB/MAR           | 25                     | 441                     | 750                                                |  |
| APR/MAY/JUNE  | 2             | 0           | 0             | APR/MAY/JUNE          | 25                     | 162                     | 49                                                 |  |